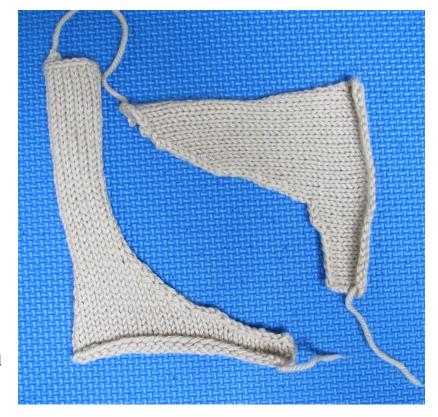

## **OPTIONAL** – if you make garments:

**Armhole Piece** (shown on the left)

CO 25 sts. Work 1 inch St st, ending with a WS row.

Armhole row 1 (RS): BO 7 sts, k to end. 18 sts.

Armhole row 2 (WS): Purl.

Armhole row 3: BO 3 sts, k to end. 15 sts.

Armhole row 4: Purl.

Armhole row 5: K1, ssk, k to end. 1 st decreased.

Repeat the last 2 rows 3 more times. 11 sts.

Work even until piece measures 7 inches, ending with a WS row. Bind off.

Wash piece and dry flat.

# **OPTIONAL – if you make garments:**

**Sleeve Piece** (shown on the right)

CO 25 sts. Work 1 inch St st, ending with a RS row.

Sleeve row 1 (WS): BO 7 sts, p to end. 18 sts.

Sleeve row 2 (RS): Knit.

Sleeve row 3: BO 3 sts, p to end. 15 sts.

Sleeve rows 4-7: Work 4 rows even.

Sleeve row 8 (RS): K to last 3 sts, k2tog, k1. 1 st decreased.

Sleeve rows 9-13: Work 5 rows even.

Repeat the last 6 rows once more. 13 sts.

Sleeve row 20: K to last 3 sts, k2tog, k1. 1 st

decreased.

Sleeve row 21: Purl.

Repeat the last 2 rows 3 more times, then repeat row 20 again. 8 sts rem.

BO 2 sts at the start of next 2 WS rows, then bind off rem sts on final WS row.

Wash piece and dry flat.